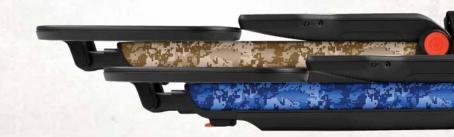

# CAMOUFLAGE SKINS. WE'VE GOT YOUR COVERED.

Cover and personalize your GO-FIND 66 with two included skins. Simply choose your skin to match your hunting environment, peel back the sticker and apply.

4904-1007 1